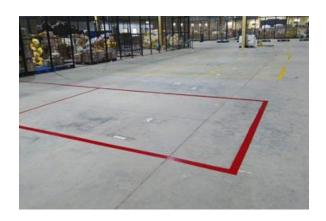

#### **YELLOW LINE MARKING:**

- Organized work environment
- Prevents product loss
- Identify areas of a facility easily