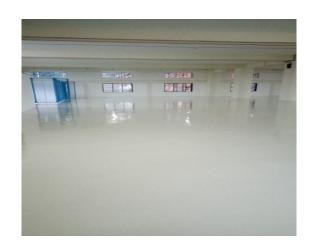

#### **PU CONCRETE FLOORING:**

## **Features**

- Flooring resembles as marble or granite
- Easy maintenance
- High quality laminate flooring
- Resistant to thermal shocks
- Resistant to wear and impact
- Rapid return to service