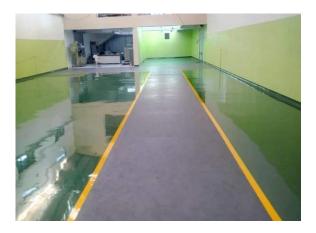

#### **EPOXY FLOORING:**

#### **YELLOW LINE MARKING:**

- Organized work environment
- Prevents product loss
- Identify areas of a facility easily