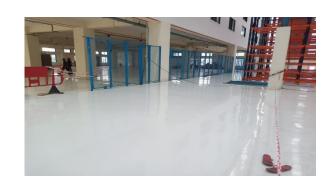

#### **EPOXY FLOORING:**

## **Features**

- Forms jointless flooring
- Non dusting and easily cleanable
- Hygienic
- Very high mechanical strength

## **Benefits**

- Excellent chemical resistance
- Hard wearing
- Excellent antiskid properties