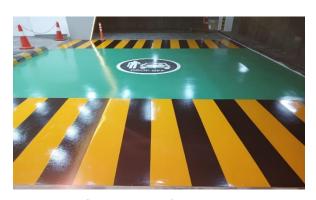

#### **YELLOW LINE MARKING:**

- Organized work environment
- Prevents product loss
- Identify areas of a facility easily

#### **5S MARKING:**

- Provide visual cues for proper location
- Transmit important messages such as extreme caution area