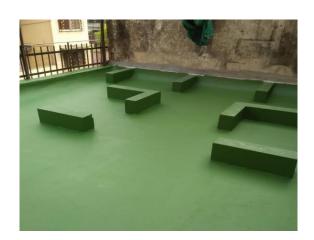

#### **EPOXY FLOORING:**

## **Features**

- Forms jointless flooring
- Non dusting and easily cleanable
- Hygienic
- Very high mechanical strength

## **Benefits**

- Excellent chemical resistance
- Hard wearing
- Excellent antiskid properties