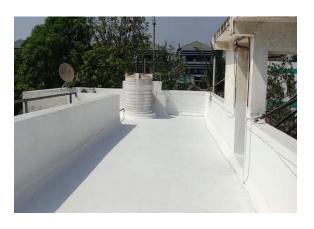

## **ROOF WATERPROOFING:**

# **Benefits**

- Longevity
- Cost savings
- Energy efficiency
- Lower humidity
- Low maintenance
- Easy installation