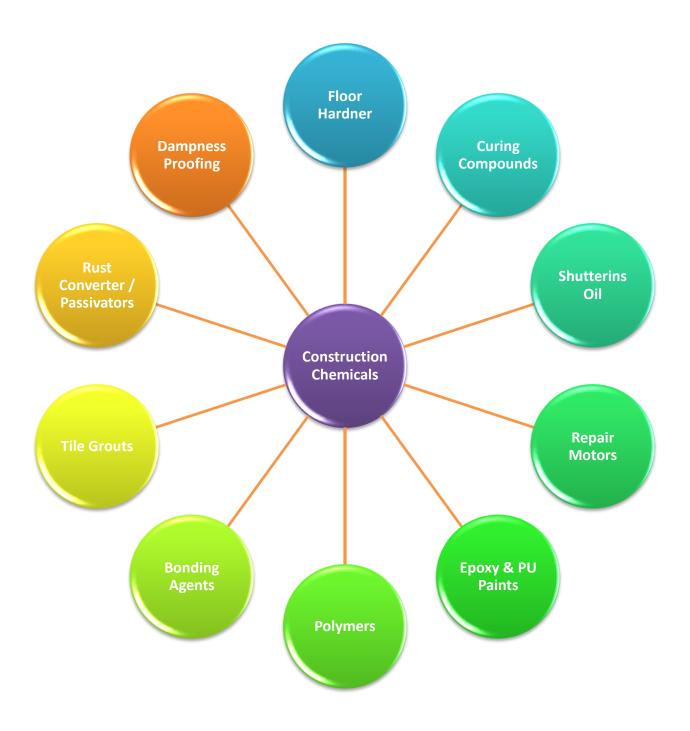

#### **EPOXY FLOORING:**

#### **CAR PARKING FLOORING:**

#### **YELLOW LINE MARKING:**

- Organized work environment
- Prevents product loss
- Identify areas of a facility easily

#### **PU CONCRETE FLOORING:**

#### **5S MARKING:**

- Provide visual cues for proper location
- Transmit important messages such as extreme caution area

#### **COOL ROOF COATING:**

## **ROOF WATERPROOFING:**

#### **PU FLOORING:**

## **CEMENTITIOUS FLOORING:**

#### **EPU FLOORING:**

## **CEMENTITIOUS FLOOR REPAIR:**

- Increased flooring thickness
- Strengthen the weak and fragile concrete
- Reduced wear and tear on equipment
- Reduced repair costs for finished construction