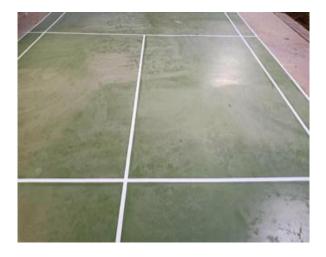

#### **5S MARKING:**

- Provide visual cues for proper location
- Transmit important messages such as extreme caution area