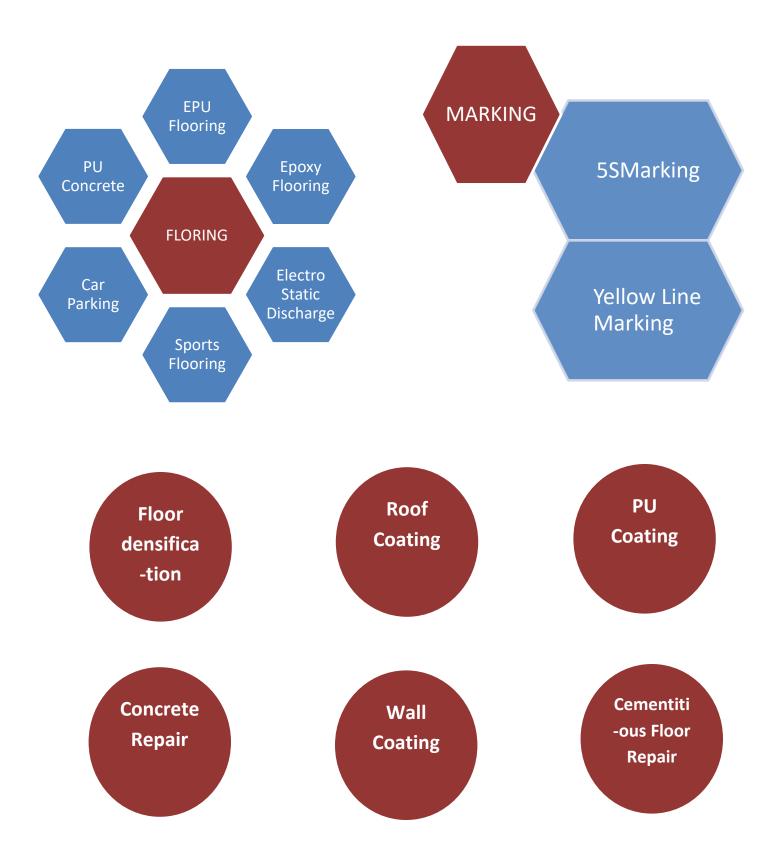

#### **SERVICE DETAILS**

#### **PU CONCRETE FLOORING:**

#### **COOL ROOF COATING:**

## **ROOF WATERPROOFING:**

#### **PU FLOORING:**

## **CEMENTITIOUS FLOORING:**

## **CEMENTITIOUS FLOOR REPAIR:**

- Increased flooring thickness
- Strengthen the weak and fragile concrete
- Reduced wear and tear on equipment
- Reduced repair costs for finished construction