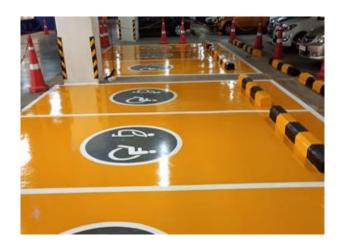

#### **CAR PARKING FLOORING:**

# **Benefits**

- High wear resistance
- Dynamic and static crack-bridging properties
- Chemical resistance
- UV stability
- Rapid-curing